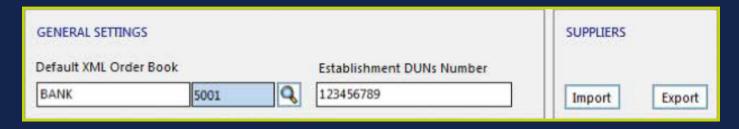

4.8 Next within the 'General Settings' section:

4.9 Select your 'Default XML Order Book' for orders to be assigned to when they are imported using this eProcurement method.

4.10 Check that your DUNS Number is in the 'Establishment DUNS Number' field too, if this information is missing, please add it.

If you are unsure where to find this please refer to the 'Getting Started' section of this document.

Once all the details are entered, click: Save.