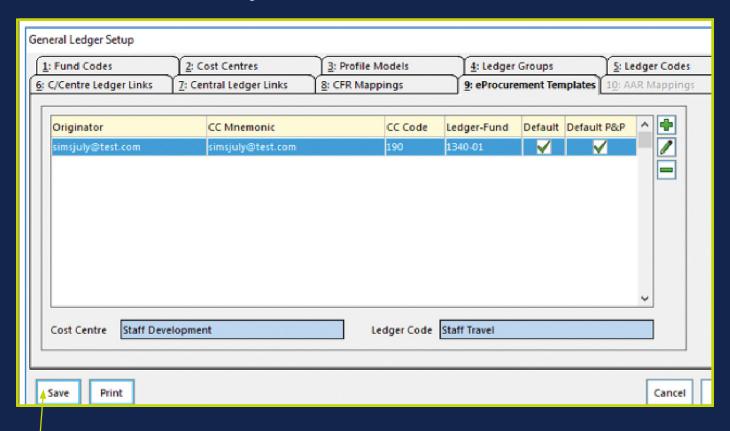

er

3.1 Next set up a general ledger template, this will ensure imported orders are assigned a cost centre and ledger code via 'Tools > General Ledger Setup'







- 3.3 Next complete the pop up box using the below information for both open fields:
- Originator and CC Mnemonic:

This is your email address that you use on the Davies Sports website

3.4 Then click next to Cost Centre field and select the default Cost Centre for this template. The cost centre that you choose will depend on your own establishment's preferences and the available types, but in general it will be thecategory which you most commonly use. Any cost centre and ledger code applied to an incoming order can be amended in your FMS system once the order has been imported.



3.5 You should now see the following screen:



3.6 Click: Save to complete.

# Section B: E-procurement Set-up

4.1 The next step is to enter the details to connect your SIMS FMS to our Davies Sports website. Go to 'Tools > eProcurement Settings'. If this is greyed out please refer to the 'Getting Started' section of this document to activate the option.



4.2 If this is editable select 💠 in the WEB SERVICES section to make an addition:



4.3 On the pop-up screen you will need to enter the responses below:



4.4 Now save these settings and click to "Test the connection", directly below the web services box.



4.5 If the settings are correct the pop-up below will appear:



In the unlikely event of this showing a failed message, please contact our Support Team on 03451 20 45 15.

4.6 Now that the Web Service is set up, simply choo