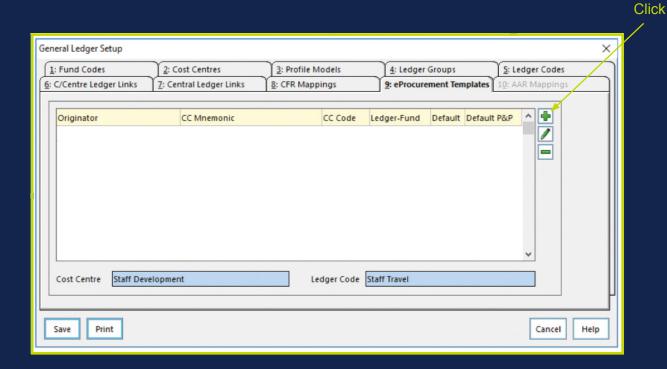

## 3. General ledger

3.1 Next set up a general ledger template, this will ensure imported orders are assigned a cost centre and ledger code via 'Tools > General Ledger Setup'

- 3.3 Next complete the pop up box using the below information for both open fields:
- Originator and CC Mnemonic:

This is your email address that you use on the Davies Sports website

3.4 Then click next to Cost Centre field and select the default Cost Centre for this template. The cost centre that you choose will depend on your own establishment's preferences and the available types, but in general it will be thecategory which you most commonly use. Any cost centre and ledger code applied to an incoming order can be amended in your FMS system once the order has been imported.