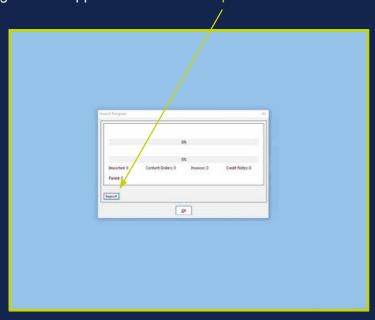

#### To Import Orders

6.1 Focus > Accounts Payable > Import Orders / Invoices / Credit Notes

6.2 When the Import Progress box appears click on the 'Import' button.

6.3 The system will now connect to our eProcurement website and import any content orders and invoices. You will see an import complete message.