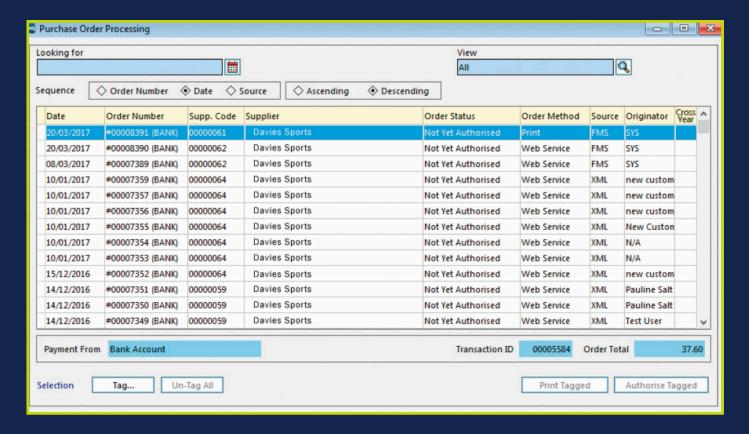

## 7. Purchase orders

7.1 Your new purchase orders will appear at the top of the list of 'Not Yet Authorised' purchase orders.

Orders which have been imported via the website can only have order line quantities amended or lines deleted, you are unable to add new lines at this point.