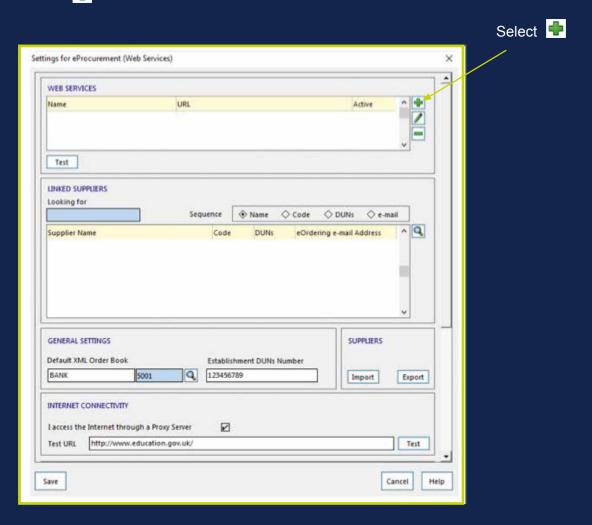

4.2 If this is editable select 💠 in the WEB SERVICES section to make an addition:

4.3 On the pop-up screen you will need to enter the responses below:

4.4 Now save these settings and click to "Test the connection", directly below the web services box.