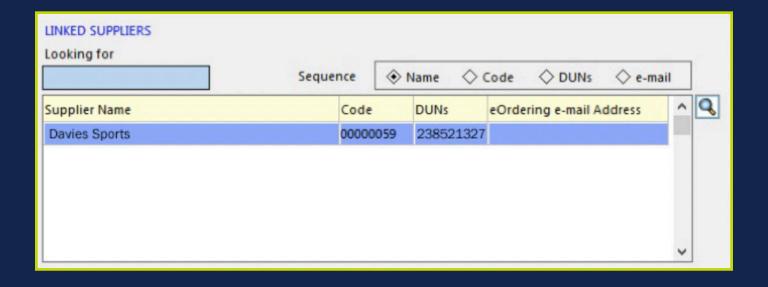

4.5 If the settings are correct the pop-up below will appear:

In the unlikely event of this showing a failed message, please contact our Support Team on 03451 20 45 15.

4.6 Now that the Web Service is set up, simply choose the one you have just created to link the supplier to the web service.

4.7 In the 'Supplier Name' list select 'Davies Sports' so that it is highlighted and then click the 'Choose button'. Then click 'Update'. This links Davies Sports as a supplier to the Davies Sports web service details.