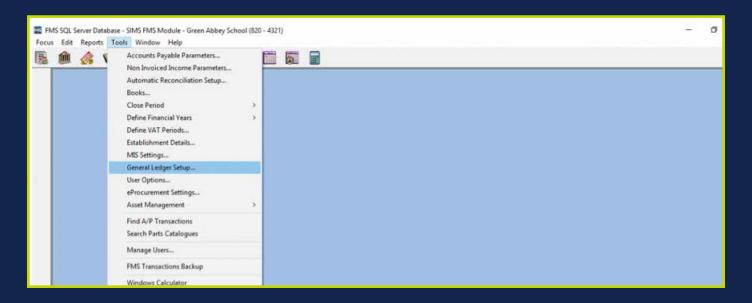

## 3. General ledger

3.1 Next set up a general ledger template, this will ensure imported orders are assigned a cost centre and ledger code via 'Tools > General Ledger Setup'

- 3.3 Next complete the pop up box using the below information for both open fields:
- Originator and CC Mnemonic: