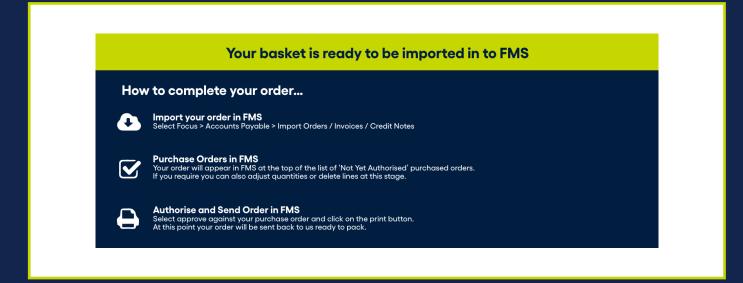

## 5. Shopping on www.daviessports.co.uk

- 5.1 Simply visit www.daviessports.co.uk and add all the items you want to purchase to your basket (you can choose to login before you start shopping or during checkout).
- 5.2 Once you have reviewed your basket and you are ready to checkout, during these steps you can check the correct account number and delivery address is assigned to the order.
- 5.3 Once you have placed your order on the website you will receive the below message confirming the order is to be imported into your SIMS FMS.

## 6. Import your order to SIMS

#### To Import Orders

6.1 Focus > Accounts Payable > Import Orders / Invoices / Credit Notes

6.2 When the Import Progress box appears click on the 'Import' button.

6.3 The system will now connect to our eProcurement website and import any content orders and invoices. You will see an import complete message.