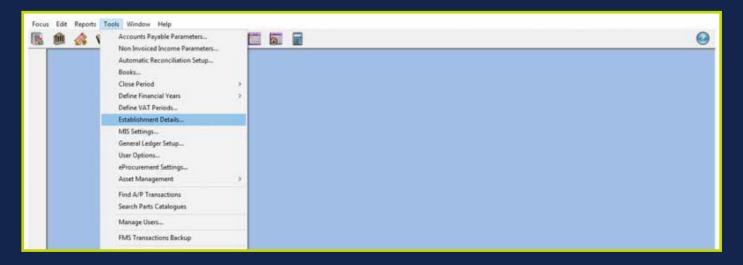

## 2. Check your establishment details

2.1 Ensure your Establishment details are correct and updated including the DUNS number via section 'Tools > Establishment Details'

2.2 Check the details held on Tab 1 – Basic Details, including the DUNS number, and edit where necessary.