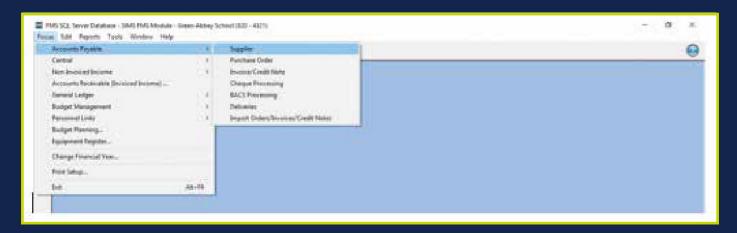

# 1. Add Davies Sports as a supplier

1.1 To set up Davies Sports as a new supplier go to 'Focus > Accounts Payable > Supplier'

1.2 Select the and enter the below details:

**Davies Sports** 2 Gregory Street, Hyde, Cheshire, SK14 4HR. VAT Number – GB125688644 DUNS - 238521327 Telephone - 03451 20 45 15

## Section C: Supplier Set-up

5.1 The next step is to enable Davies Sports to process Web Service Orders.

Go to Focus > Accounts Payable > Supplier

- 5.2 Find Davies Sports and double click on the name.
- 5.3 In tab '1: Basic' the Delivery Code needs to contain your account number e.g. 7430017072. The account number needs to be the same as in the Delivery Code and Account Number field.