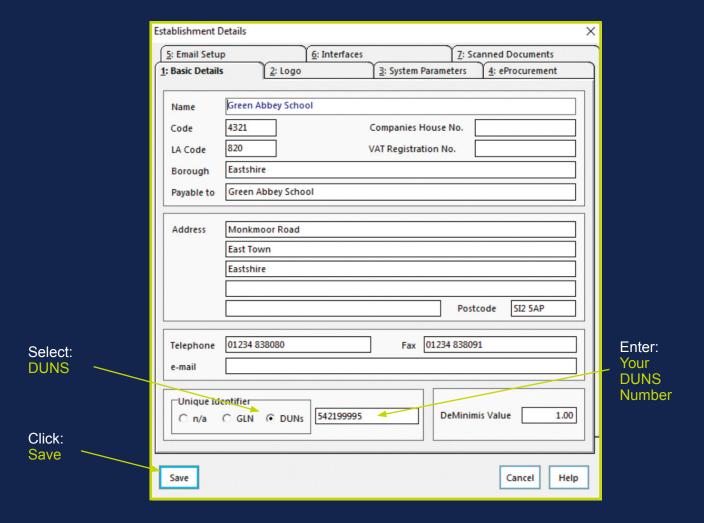

## 2. Check your establishment details

2.1 Ensure your Establishment details are correct and updated including the DUNS number via section 'Tools > Establishment Details'

2.2 Check the details held on Tab 1 – Basic Details, including the DUNS number, and edit where necessary.

## 3. General ledger

3.1 Next set up a general ledger template, this will ensure imported orders are assigned a cost centre and ledger code via 'Tools > General Ledger Setup'

- 3.3 Next complete the pop up box using the below information for both open fields:
- Originator and CC Mnemonic: