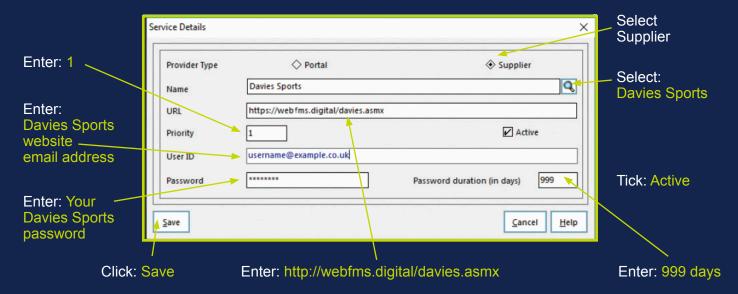

4.2 If this is editable select 💠 in the WEB SERVICES section to make an addition:

4.3 On the pop-up screen you will need to enter the responses below:

4.4 Now save these settings and click to "Test the connection", directly below the web services box.

4.5 If the settings are correct the pop-up below will appear:

In the unlikely event of this showing a failed message, please contact our Support Team on 03451 20 45 15.

4.6 Now that the Web Service is set up, simply choose the one you have just created to link the supplier to the web service.