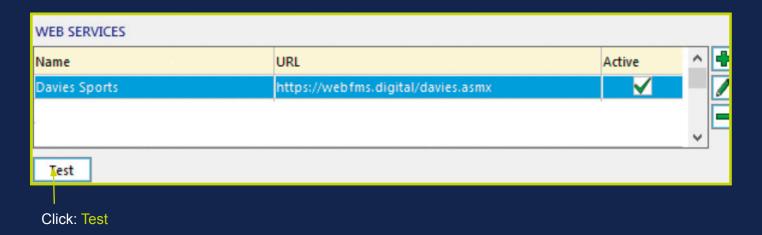

4.2 If this is editable select 💠 in the WEB SERVICES section to make an addition:

4.3 On the pop-up screen you will need to enter the responses below:

4.4 Now save these settings and click to "Test the connection", directly below the web services box.

4.5 If the settings are correct the pop-up below will appear:

In the unlikely event of this showing a failed message, please contact our Support Team on 03451 20 45 15.

4.6 Now that the Web Service is set up, simply choose the one you have just created to link the supplier to the web service.