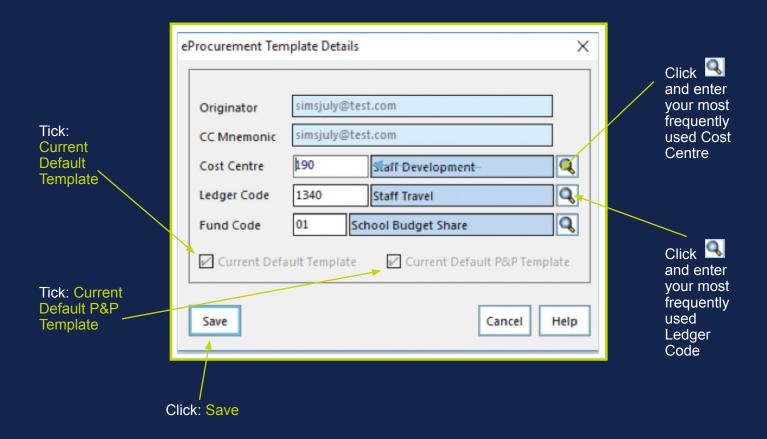

This is your email address that you use on the Davies Sports website

3.4 Then click next to Cost Centre field and select the default Cost Centre for this template. The cost centre that you choose will depend on your own establishment's preferences and the available types, but in general it will be thecategory which you most commonly use. Any cost centre and ledger code applied to an incoming order can be amended in your FMS system once the order has been imported.

3.5 You should now see the following screen:

3.6 Click: Save to complete.