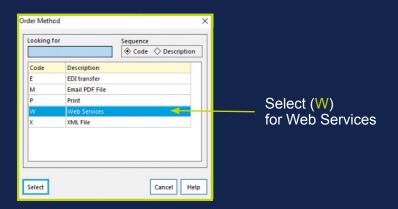

5.4 The Order Method section on this tab gives you a list of options available for sending the Purchase Orders. Select 'W – Web Services'.

5.5 In the unique identifier section select DUNS and enter Davies Sports DUNS Number which is 238521327.