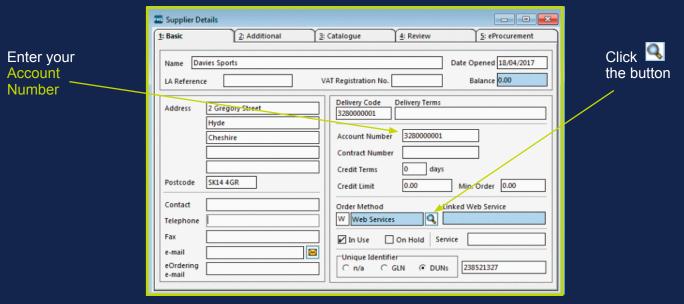

5.4 The Order Method section on this tab gives you a list of options available for sending the Purchase Orders. Select 'W – Web Services'.

5.5 In the unique identifier section select DUNS and enter Davies Sports DUNS Number which is 238521327.

| FHS | Supplier Det                                  | tails                          |                                                                                                                                                                                                                                                                                                                                                                                                                                                                                                                                                                                                                                                                                                                                                                                                                                                                                                                                                                                                                                                                                                                                                                                                                                                                                                                                                                                                                                                                                                                                                                                                                                                                                                                                                                                                                                                                                                                                                                                                                                                                                                                                | _ = ×                                |                                          |
|-----|-----------------------------------------------|--------------------------------|--------------------------------------------------------------------------------------------------------------------------------------------------------------------------------------------------------------------------------------------------------------------------------------------------------------------------------------------------------------------------------------------------------------------------------------------------------------------------------------------------------------------------------------------------------------------------------------------------------------------------------------------------------------------------------------------------------------------------------------------------------------------------------------------------------------------------------------------------------------------------------------------------------------------------------------------------------------------------------------------------------------------------------------------------------------------------------------------------------------------------------------------------------------------------------------------------------------------------------------------------------------------------------------------------------------------------------------------------------------------------------------------------------------------------------------------------------------------------------------------------------------------------------------------------------------------------------------------------------------------------------------------------------------------------------------------------------------------------------------------------------------------------------------------------------------------------------------------------------------------------------------------------------------------------------------------------------------------------------------------------------------------------------------------------------------------------------------------------------------------------------|--------------------------------------|------------------------------------------|
| 1   | : Basic                                       | 2: Additional 3                | : Catalogue 4: Review                                                                                                                                                                                                                                                                                                                                                                                                                                                                                                                                                                                                                                                                                                                                                                                                                                                                                                                                                                                                                                                                                                                                                                                                                                                                                                                                                                                                                                                                                                                                                                                                                                                                                                                                                                                                                                                                                                                                                                                                                                                                                                          | 5: eProcurement                      | /                                        |
|     | Name Dav                                      | ries Sports                    | VAT Registration No.                                                                                                                                                                                                                                                                                                                                                                                                                                                                                                                                                                                                                                                                                                                                                                                                                                                                                                                                                                                                                                                                                                                                                                                                                                                                                                                                                                                                                                                                                                                                                                                                                                                                                                                                                                                                                                                                                                                                                                                                                                                                                                           | Date Opened 18/04/2017  Balance 0.00 | Select<br>DUNS<br>and enter<br>238521327 |
|     | Address                                       | 2 Gregory Street Hyde Cheshire | Delivery Code   Delivery Term                                                                                                                                                                                                                                                                                                                                                                                                                                                                                                                                                                                                                                                                                                                                                                                                                                                                                                                                                                                                                                                                                                                                                                                                                                                                                                                                                                                                                                                                                                                                                                                                                                                                                                                                                                                                                                                                                                                                                                                                                                                                                                  | 1 ys                                 |                                          |
|     | Contact Telephone Fax e-mail eOrdering e-mail | SK14 4GR                       | Order Method  Linked Web Service  W Web Services  In Use On Hold Service  Unique Identifier  On/a GLN © DUNs  DUNS |                                      |                                          |