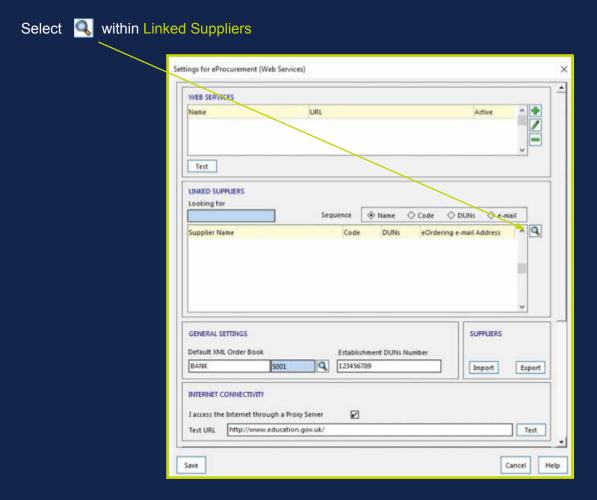

4.2 If this is editable select 💠 in the WEB SERVICES section to make an addition:

4.3 On the pop-up screen you will need to enter the responses below:

4.4 Now save these settings and click to "Test the connection", directly below the web services box.

4.5 If the settings are correct the pop-up below will appear:

In the unlikely event of this showing a failed message, please contact our Support Team on 03451 20 45 15.

4.6 Now that the Web Service is set up, simply choose the one you have just created to link the supplier to the web service.

4.7 In the 'Supplier Name' list select 'Davies Sports' so that it is highlighted and then click the 'Choose button'. Then click 'Update'. This links Davies Sports as a supplier to the Davies Sports web service details.