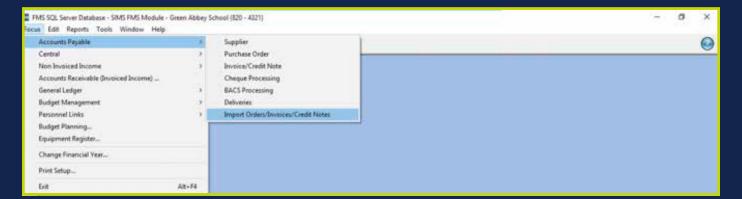

#### To Import Orders

6.1 Focus > Accounts Payable > Import Orders / Invoices / Credit Notes

6.2 When the Import Progress box appears click on the 'Import' button.

6.3 The system will now connect to our eProcurement website and import any content orders and invoices. You will see an import complete message.