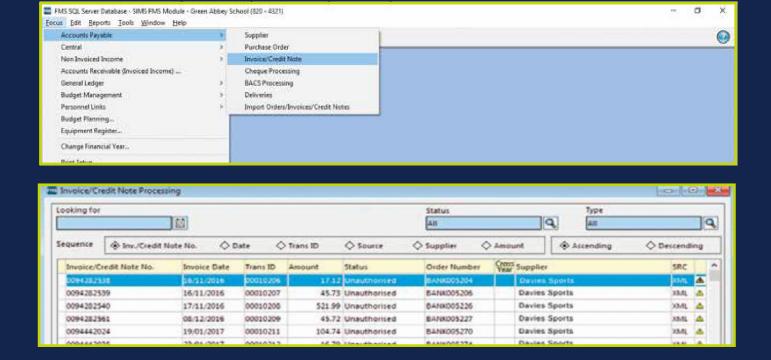

orising & sending orders

8.1 Once authorised, click on the print button, this will send the orders back to the eProcurement Hub. If you need a printed copy for your records click on print again, select 'print single file' and this will send a copy to your printer.

The order method will be web service.



### 9. Invoices

Your invoice will be available for import into FMS via the eProcurement hub once you have received your order. You will also receive to be able a copy of this invoice in the traditional manner.

9.1 To import the invoices use the same option as you did for importing orders. Focus > Accounts Payable > Import Orders/Invoices/Credit Notes

9.2 When an invoice has been downloaded go to:

Focus > Accounts Payable > Invoice / Credit Note and your invoice will be in the list.





Join the 'SMART' revolution today and start saving time and money.



For help setting up call us on 03451 20 45 15 or email smartconnect@daviessports.co.uk