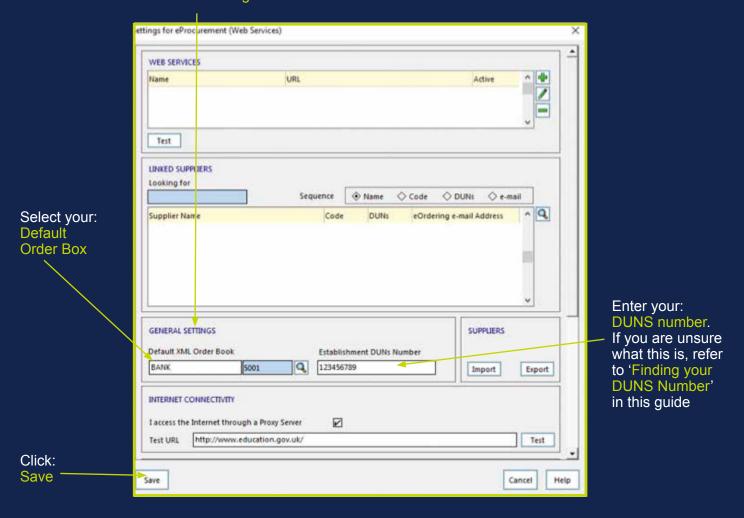

4.8 Next within the 'General Settings' section:

4.9 Select your 'Default XML Order Book' for orders to be assigned to when they are imported using this eProcurement method.

4.10 Check that your DUNS Number is in the 'Establishment DUNS Number' field too, if this information is missing, please add it.

If you are unsure where to find this please refer to the 'Getting Started' section of this document.

Once all the details are entered, click: Save.