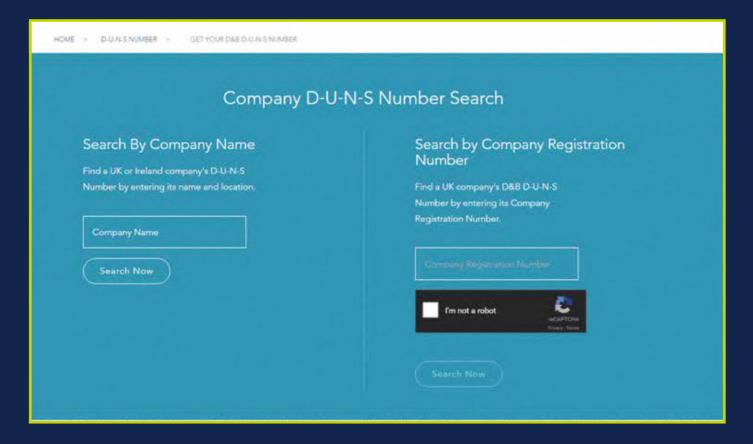

# Finding your DUNS number

If you are unaware what your school's DUNS number is, then you can find it using this handy tool provided by DUN and Bradstreet.

https://www.dnb.co.uk/duns-number/lookup.html