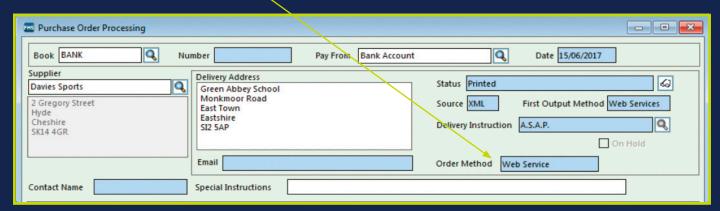

## 8. Authorising & sending orders

8.1 Once authorised, click on the print button, this will send the orders back to the eProcurement Hub. If you need a printed copy for your records click on print again, select 'print single file' and this will send a copy to your printer.

The order method will be web service.