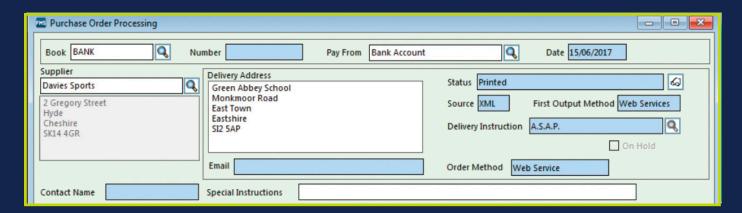

## Section C: Supplier Set-up

5.1 The next step is to enable Davies Sports to process Web Service Orders.

Go to Focus > Accounts Payable > Supplier

- 5.2 Find Davies Sports and double click on the name.
- 5.3 In tab '1: Basic' the Delivery Code needs to contain your account number e.g. 7430017072. The account number needs to be the same as in the Delivery Code and Account Number field.

5.4 The Order Method section on this tab gives you a list of options available for sending the Purchase Orders. Select 'W – Web Services'.

5.5 In the unique identifier section select DUNS and enter Davies Sports DUNS Number which is 238521327.